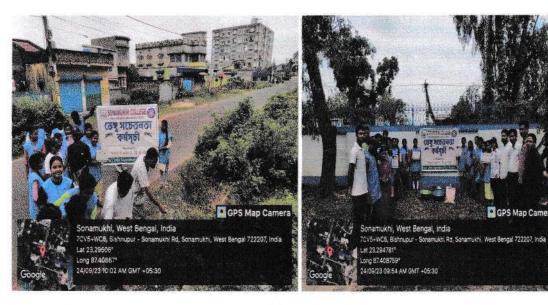

Extension activities are carried out in the neighbourhood community, sensitizing students to social issues, for their holistic development, and impact thereof during the last year (2023-24)

3. Dengue Awareness Programme on the occasion of "NSS Day Celebration" Date- 24-09-2024 Organized by – NSS Unit and Sonamukhi College Number of volunteers-41

#### Aim:

- To aware local people and volunteers about preventing spread of dengue mosquito.
- · To destroy habitat of dengue mosquitoes.

Sonamukhi, Bankura