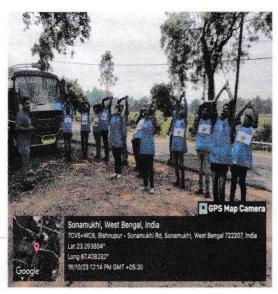

Frogramme Officer

Tod!

5. Fit India Freedom run Programme

Date: 16/10/2023

Organized by - NSS Unit I, II and III Sonamukhi College

Number of volunteers-16

### Aim:

• To encourage indigenous sports among students

• To make fitness reach every school, college/university, panchayat/village, etc.