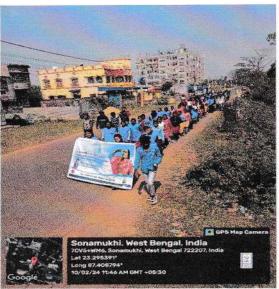

Extension activities are carried out in the neighbourhood community, sensitizing students to social issues, for their holistic development, and impact thereof during the last year (2023-24)

3. Dengue Awareness Programme on the occasion of "NSS Day Celebration" Date- 24-09-2024 Organized by – NSS Unit and Sonamukhi College Number of volunteers-41

#### Aim:

- To aware local people and volunteers about preventing spread of dengue mosquito.
- · To destroy habitat of dengue mosquitoes.

Sonamukhi, Bankura