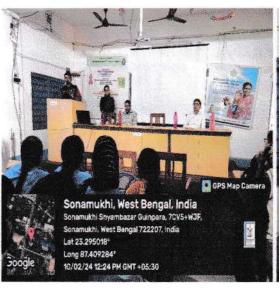

Son Programme Office

spelled was

7. AIDS awareness Campaign and Rally
Date- 1-12-2023
Organized by – NSS Unit I, II and III Sonamukhi College
Number of volunteers-17

#### Aim-

- To generate awareness among volunteers on how to prevent and manage HIV/AIDS
- To educate people around Sonamukhi adjoining areas on AIDS and its ill effects, preventive measures.

Programme Officer
Programme Scheme
National Service Scheme
Sonamukhi College