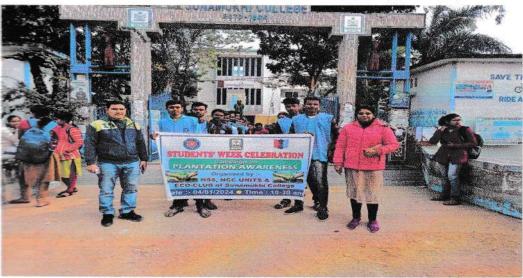

### Aim:

• To encourage indigenous sports among students

• To make fitness reach every school, college/university, panchayat/village, etc.

# SONAMUKHI COLLEGE

SONAMUKHI, BANKURA

Fit India Freedom Run 4.0, 2023

| 4 | TT  | FI | un  | 4                     | N | CE | CI | IF  | FT  | , |
|---|-----|----|-----|-----------------------|---|----|----|-----|-----|---|
|   | 1 1 | 1  | 423 | $\boldsymbol{\Gamma}$ |   |    |    | 11. | 1 1 |   |