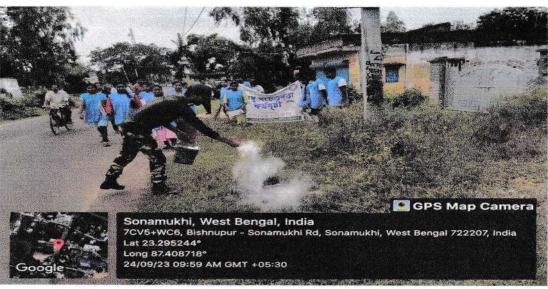

Extension activities are carried out in the neighbourhood community, sensitizing students to social issues, for their holistic development, and impact thereof during the last year (2023-24)

3. Dengue Awareness Programme on the occasion of "NSS Day Celebration" Date- 24-09-2024 Organized by – NSS Unit and Sonamukhi College Number of volunteers-41

#### Aim:

- To aware local people and volunteers about preventing spread of dengue mosquito.
- · To destroy habitat of dengue mosquitoes.

Sonamukhi, Bankura