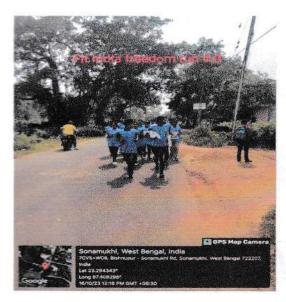

Frogramme Officer

Tod!

5. Fit India Freedom run Programme

Date: 16/10/2023

Organized by - NSS Unit I, II and III Sonamukhi College

Number of volunteers-16

### Aim:

• To encourage indigenous sports among students

• To make fitness reach every school, college/university, panchayat/village, etc.