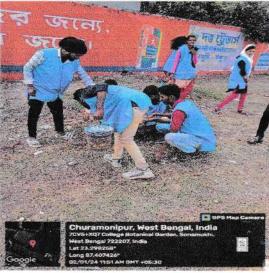

Extension activities are carried out in the neighbourhood community, sensitizing students to social issues, for their holistic development, and impact thereof during the last year (2023-24)

3. Dengue Awareness Programme on the occasion of "NSS Day Celebration" Date- 24-09-2024 Organized by – NSS Unit and Sonamukhi College Number of volunteers-41

#### Aim:

- To aware local people and volunteers about preventing spread of dengue mosquito.
- · To destroy habitat of dengue mosquitoes.

Sonamukhi, Bankura