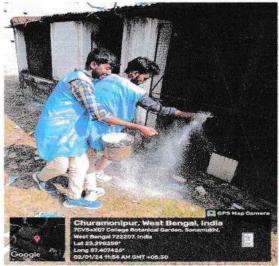

Extension activities are carried out in the neighbourhood community, sensitizing students to social issues, for their holistic development, and impact thereof during the last year (2023-24)

3. Dengue Awareness Programme on the occasion of "NSS Day Celebration" Date- 24-09-2024 Organized by – NSS Unit and Sonamukhi College Number of volunteers-41

#### Aim:

- To aware local people and volunteers about preventing spread of dengue mosquito.
- · To destroy habitat of dengue mosquitoes.

Sonamukhi, Bankura