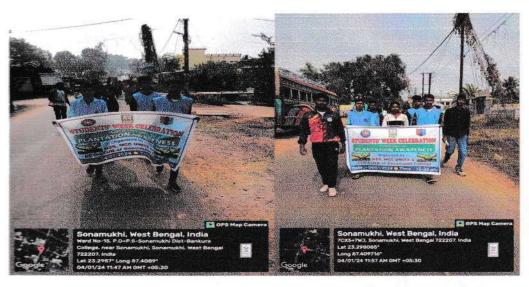

### Aim:

• To encourage indigenous sports among students

• To make fitness reach every school, college/university, panchayat/village, etc.

# SONAMUKHI COLLEGE

SONAMUKHI, BANKURA

Fit India Freedom Run 4.0, 2023

| 4 | TT  | FI | un  | 4                     | N | CE | CI | IF  | FT  | , |
|---|-----|----|-----|-----------------------|---|----|----|-----|-----|---|
|   | 1 1 | 1  | 423 | $\boldsymbol{\Gamma}$ |   |    |    | 11. | 1 1 |   |