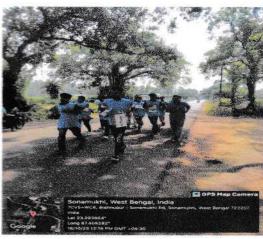

Frogramme Officer

Tod!

5. Fit India Freedom run Programme

Date: 16/10/2023

Organized by - NSS Unit I, II and III Sonamukhi College

Number of volunteers-16

### Aim:

• To encourage indigenous sports among students

• To make fitness reach every school, college/university, panchayat/village, etc.