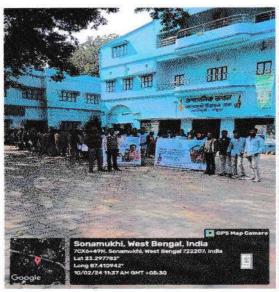

|                |                |
|        |              |                |                |
|        |              |                |                |
|        |              |                |                |
|        |              |                |                |
|        |              |                |                |
|        |              |                |                |
|        | A NAM        |                |                |
|        | A Officer    | L              |                |

13. Awareness on Prevention and Control of Lymphatic Filariasis
Date- 10-02-2024
Organized by – NSS Unit and Red Ribbon Club ,Sonamukhi College &
CMOH, Bishnupur
Number of volunteers-124

#### Aim:

• To aware the youth on prevention and control of lymphatic filariasis









Programme Officer
National Service Scheme
Sonamukhi College

Principal Sonamukhi College Sonamukhi, Bankura



Date - 10th February 2024 Time 11.30 am

| SL<br>NO. | NAME                                | UID NO.<br>Dept.      | SIGNATURE  | MOBILE NO.  |
|-----------|-------------------------------------|-----------------------|------------|-------------|
| 1.        | Anuva Bornan                        | Zoology               | Barnau.    | 8918394517  |
| 2.        | Dr. Bidisha Base                    | Bengali<br>Philosophy | Basu       | 967468 9355 |
| 3.        | Ashow Dhani                         | Philosophy            | Nohani     | 947597632)  |
| 5.        | Asim Konar                          | History               | Spen Konas | 947499296   |
|           | Thantu B