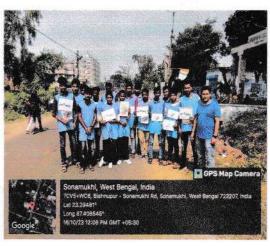

Frogramme Officer

Tod!

5. Fit India Freedom run Programme

Date: 16/10/2023

Organized by - NSS Unit I, II and III Sonamukhi College

Number of volunteers-16

### Aim:

• To encourage indigenous sports among students

• To make fitness reach every school, college/university, panchayat/village, etc.