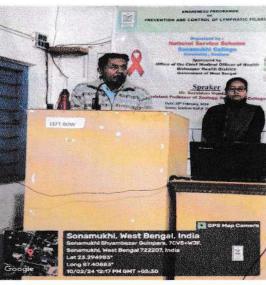

Son Programme Office

spelled was

7. AIDS awareness Campaign and Rally
Date- 1-12-2023
Organized by – NSS Unit I, II and III Sonamukhi College
Number of volunteers-17

#### Aim-

- To generate awareness among volunteers on how to prevent and manage HIV/AIDS
- To educate people around Sonamukhi adjoining areas on AIDS and its ill effects, preventive measures.

Programme Officer
Programme Scheme
National Service Scheme
Sonamukhi College